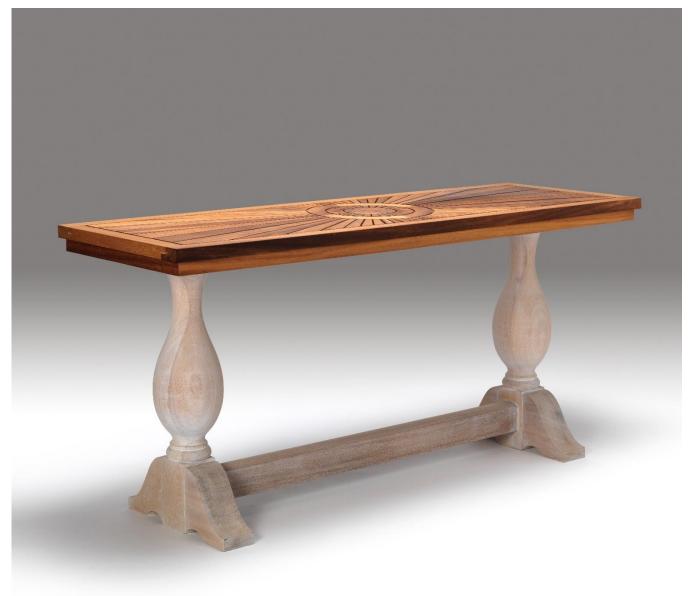

## **Country House Garden Serving Table**

A fine teak country house exterior serving table with a rectangular fixed geometric slatwork top, supported by an under-frieze. A pair of architectural turned columns, united by stretchers and out-turned feet, form the base of the table. The base can be specialist exterior painted, as in the image, or in an oiled timber finish to match the top. The Country House Garden Serving Table is designed to be strong for use as a serving table, whilst still retaining its decorative features. The table can be made to any size and scale required.

## **Dimensions**

Height: 750mm/29.50" Width: 1700mm/67" Depth: 600mm/23.50"

Reference Number: M374