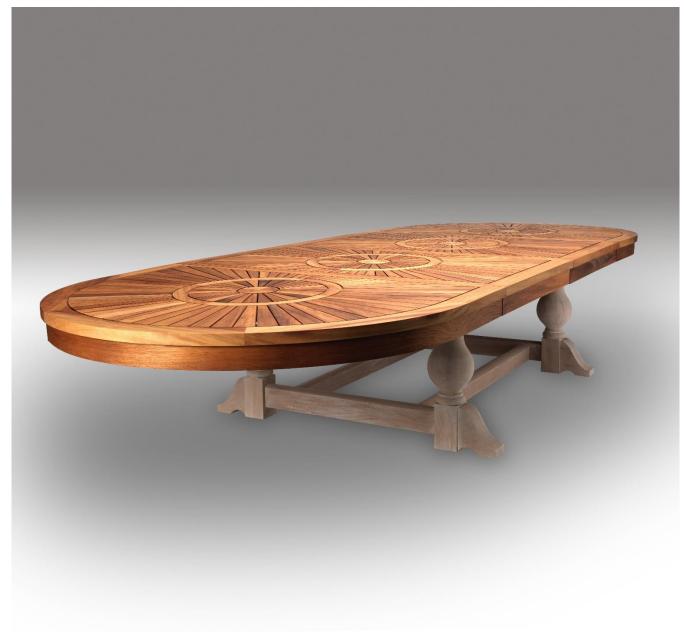

## **Country House Garden Dining Table**

A fine teak country house exterior dining table. The fixed top features half-round ends and a geometric slatwork design, supported by an under-frieze. Four architectural turned columns, united by stretchers and out-turned feet, form the table base. The base can be specialist exterior painted, as in the image, or in an oiled timber finish to match the top. The Country House Garden Dining Table can be made to any size and scale required.