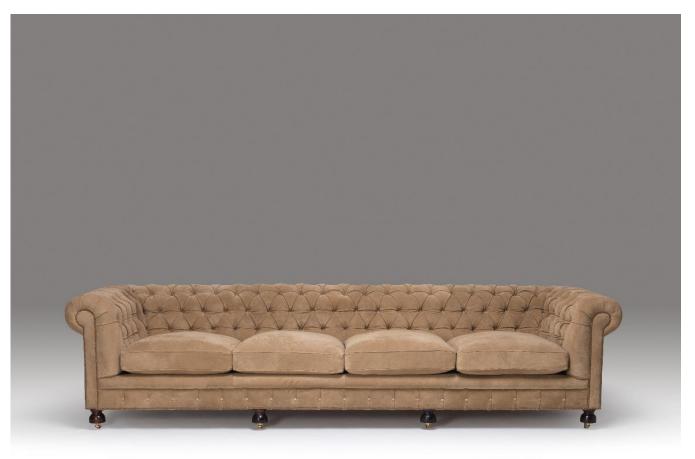

## **Tennyson Sofa**

The Tennyson Sofa is a fine country house Chesterfield design of generous proportions. The upholstered body of the sofa terminates upon finely turned polished mahogany bun feet with inset specialist cast and polished brass castors. The sofa is classically upholstered with a hand-stitched sprung seat and filled with a 50/50 mix of feather and down. This sofa can be made to the client's own measurements and upholstered in the client's own material.

## **Dimensions**

Height: 1050mm/41.25" Width: 3500mm/138" Depth: 1200mm/47.25"

Reference Number: M369