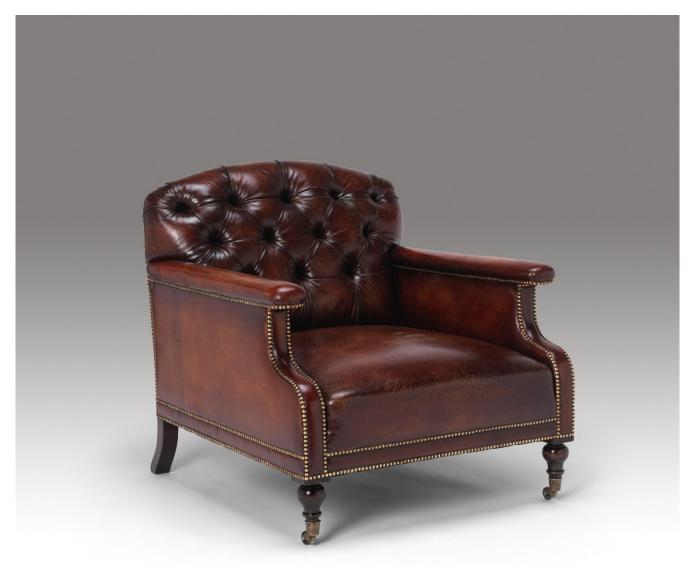

## **Country House Chair**

An exceptional model quite possibly derived from a design by Howard. The show wood legs are fine period mahogany with specialist lightly aged polishing, terminating in finely cast and lightly aged brass castors. The Country House Chair is of a generous proportion with classically fully sprung seats and back which makes it exceptionally comfortable. The chair can be upholstered in the client's own material or specialist upholstered in hand-dyed leather, as shown in the image.