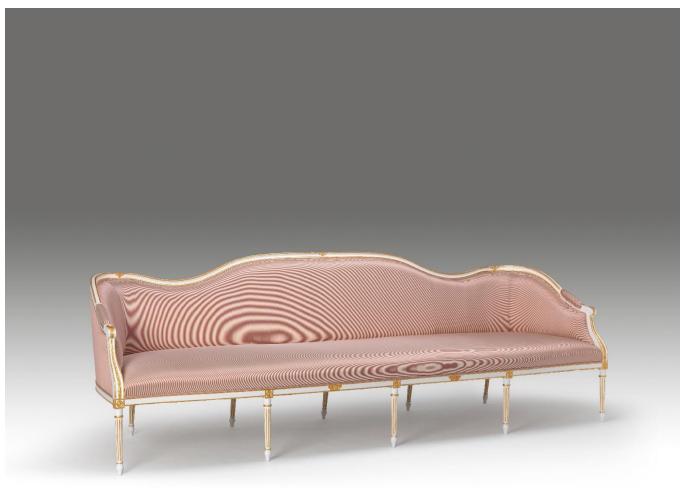

## **Hepplewhite Sofa**

A fine Hepplewhite design parcel gilded sofa with arched shaped serpentine crest rail, straight front rail and fine tapered and fluted legs. This sofa is classically upholstered and although appearing formal in design, is extremely comfortable, with secret hidden internal springing to both the seat and the back. The secret to the beauty of this sofa is the specialist paintwork and gilding to create an antique appearance and softness of finish. Upholstered in the client's own material.

## **Dimensions**

Height: 1040mm/41" Width: 3000mm/118.25" Depth: 970mm/38.25"

Reference Number: M346