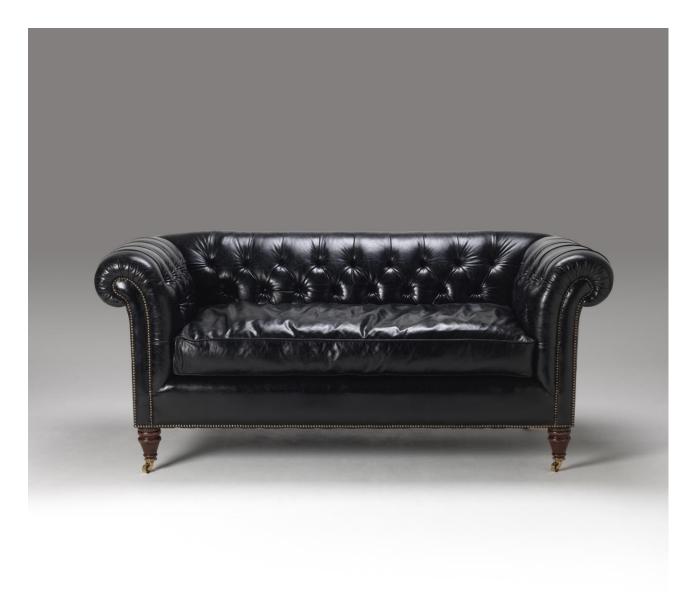

## The Oswald Sofa

The Oswald Sofa is a fine country house Chesterfield design of generous proportions. The upholstered body of the sofa terminates upon finely turned polished mahogany feet with specialist cast and polished brass castors. The sofa is classically upholstered with a hand-stitched sprung seat and loose cushion filled with a 50/50 mix of feather and down. This sofa can be made to the client's own measurements and upholstered in the client's own material.

## Dimensions

Height: 880mm/ 34.6" Width: 2000mm/ 78.7" Depth: 950mm/ 37.4"

Reference Number: M335