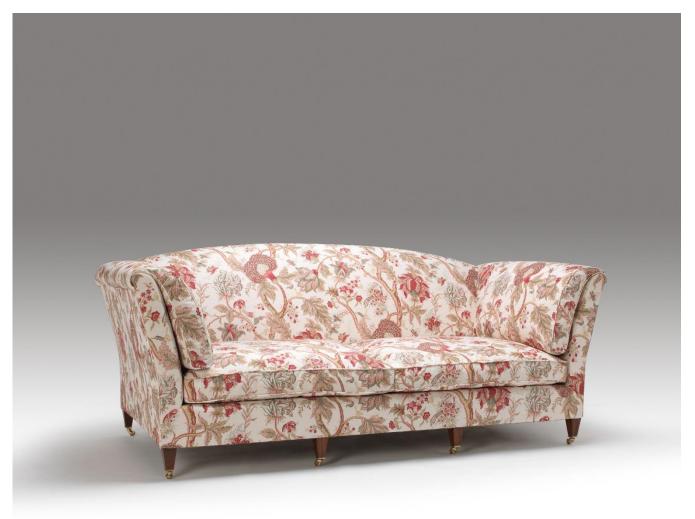

## **Dorset Sofa**

The Dorset Sofa is a fine country house sofa in the manner of Howard. Fitted with a pair of cushions, flanked by fixed hanging cushion arms, the entire sofa rests upon tapering mahogany legs with hand-cast brass castors and wheels. The sofa is classically upholstered with a hand-stitched sprung seat and filled with a 50/50 mix of feather and down. This sofa can be made to the client's own measurements. Upholstered in client's own material.