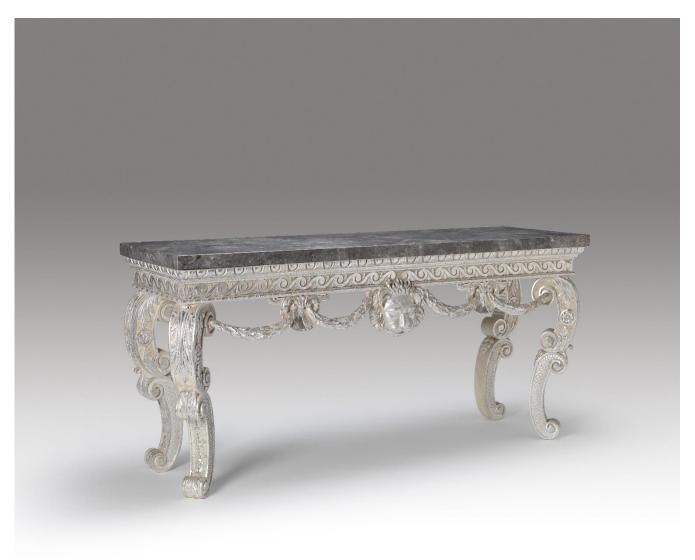

## **Benjamin Goodison Console**

The simplicity of this Benjamin Goodison console is what sets it apart from most of Goodison's work. The free-flowing design of the c-scroll legs with delicate foliate carving and fish scale recess is very typical of his work and, although not fussy in design, it still resonates an air of style and design. The legs support a simplistic Vitruvian scroll frieze with finely carved lion mask, central carving, and foliate trailing carved swags.