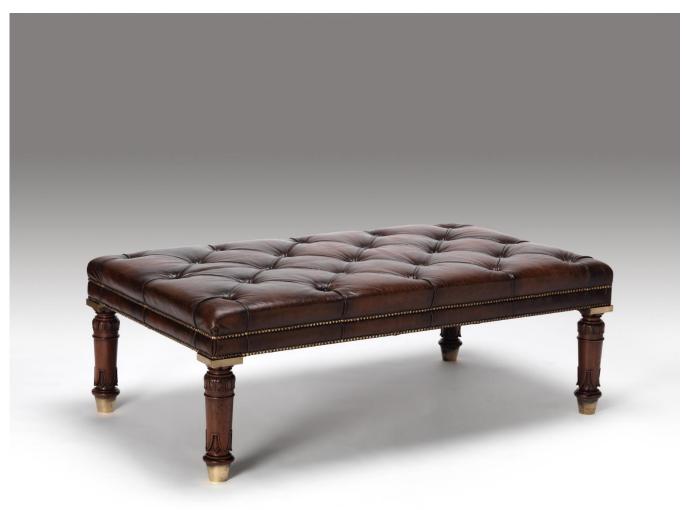

## **Gillows Country House Stool**

A finely carved mahogany Gillows design library stool/coffee table. Turned and stylised acanthus leaf decorated legs with a solid brass top block to leg and tapered brass shoe. Shown upholstered in hand aged leather with military buttons and aged studding.

## **Dimensions**

Height: 482mm/19" Width: 1425mm/56.25" Depth: 825mm/32.50"

**Reference Number:** M288