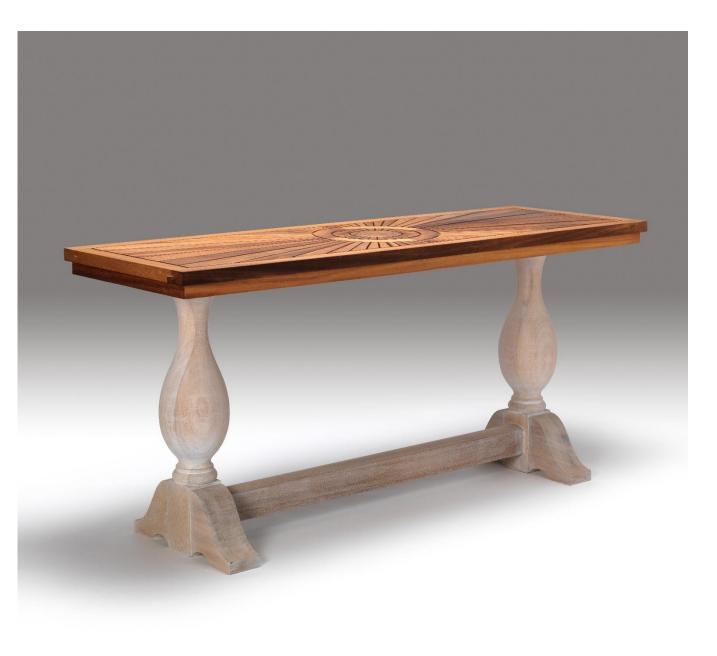

## **Country House Garden Serving Table**

A fine teak country house exterior serving table with a rectangular fixed geometric slatwork top, supported by an under-frieze. A pair of architectural turned columns, united by stretchers and out-turned feet, form the base of the table. The base can be specialist exterior painted, as in the image, or in an oiled timber finish to match the top. The Country House Garden Serving Table is designed to be strong for use as a serving table, whilst still retaining its decorative features. The table can be made to any size and scale required.

## Dimensions

Height: 750mm/29.50" Width: 1700mm/67" Depth: 600mm/23.50"

Reference Number: M374