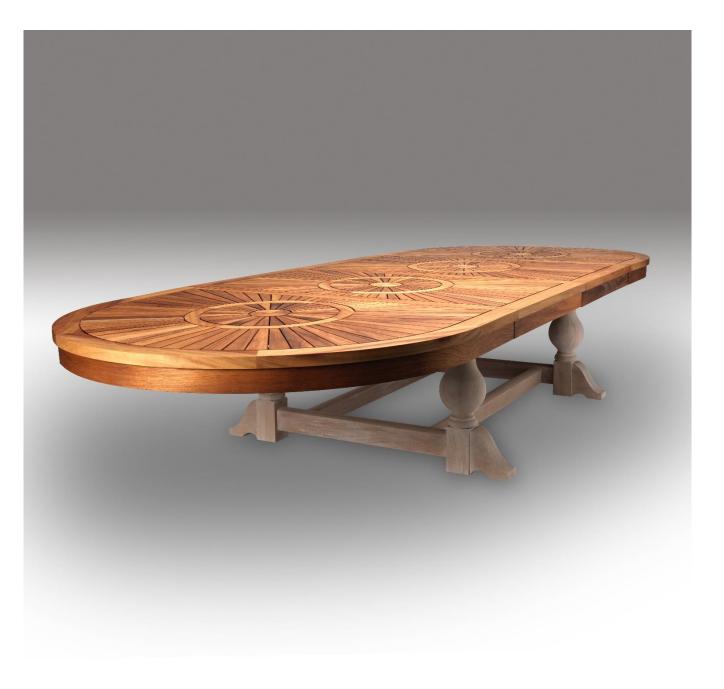

## **Country House Garden Dining Table**

A fine teak country house exterior dining table. The fixed top features half-round ends and a geometric slatwork design, supported by an under-frieze. Four architectural turned columns, united by stretchers and out-turned feet, form the table base. The base can be specialist exterior painted, as in the image, or in an oiled timber finish to match the top. The Country House Garden Dining Table can be made to any size and scale required.

## Dimensions

Height: 750mm/29.50" Width: 4600mm/181" Depth: 1600mm/63"

Reference Number: M373