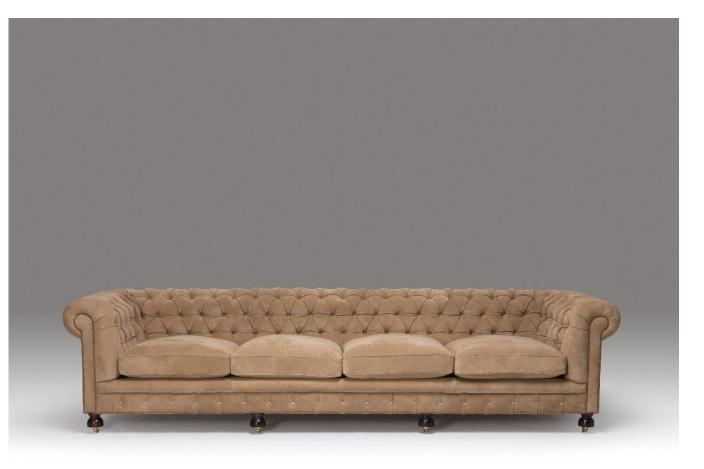

## **Tennyson Sofa**

The Tennyson Sofa is a fine country house Chesterfield design of generous proportions. The upholstered body of the sofa terminates upon finely turned polished mahogany bun feet with inset specialist cast and polished brass castors. The sofa is classically upholstered with a hand-stitched sprung seat and filled with a 50/50 mix of feather and down. This sofa can be made to the client's own measurements and upholstered in the client's own material.

## Dimensions

Height: 1050mm/41.25" Width: 3500mm/138" Depth: 1200mm/47.25"

Reference Number: M369