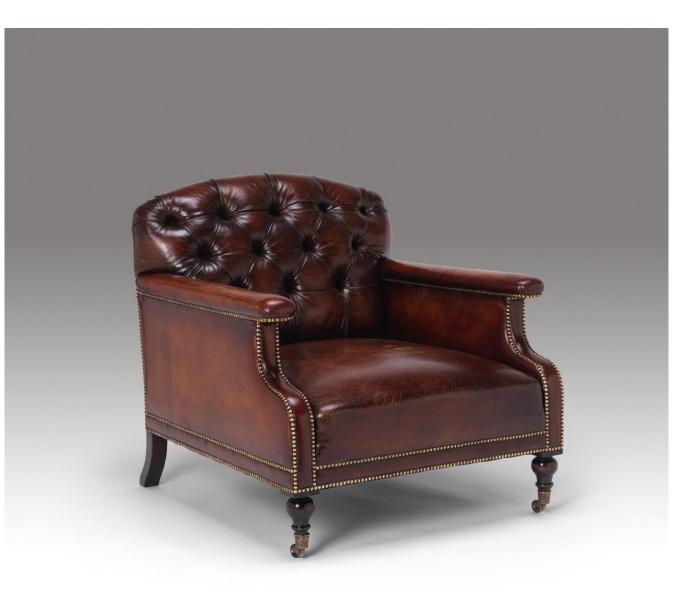

## **Country House Chair**

An exceptional model quite possibly derived from a design by Howard. The show wood legs are fine period mahogany with specialist lightly aged polishing, terminating in finely cast and lightly aged brass castors. The Country House Chair is of a generous proportion with classically fully sprung seats and back which makes it exceptionally comfortable. The chair can be upholstered in the client's own material or specialist upholstered in hand-dyed leather, as shown in the image.