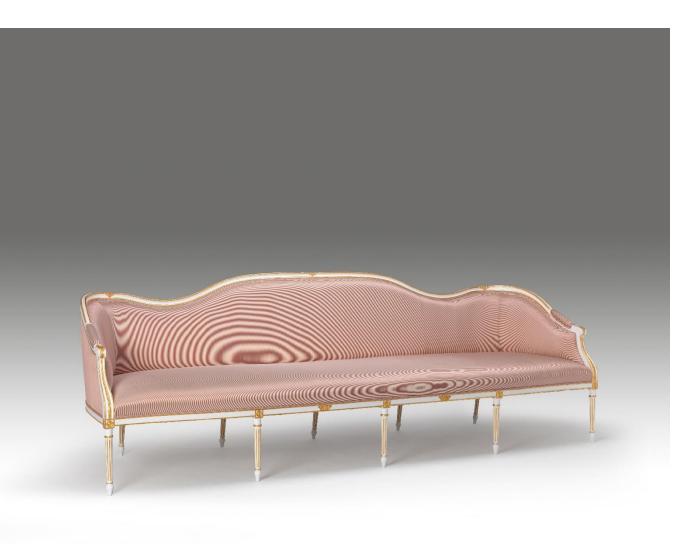

## **Hepplewhite Sofa**

A fine Hepplewhite design parcel gilded sofa with arched shaped serpentine crest rail, straight front rail and fine tapered and fluted legs. This sofa is classically upholstered and although appearing formal in design, is extremely comfortable, with secret hidden internal springing to both the seat and the back. The secret to the beauty of this sofa is the specialist paintwork and gilding to create an antique appearance and softness of finish. Upholstered in the client's own material.