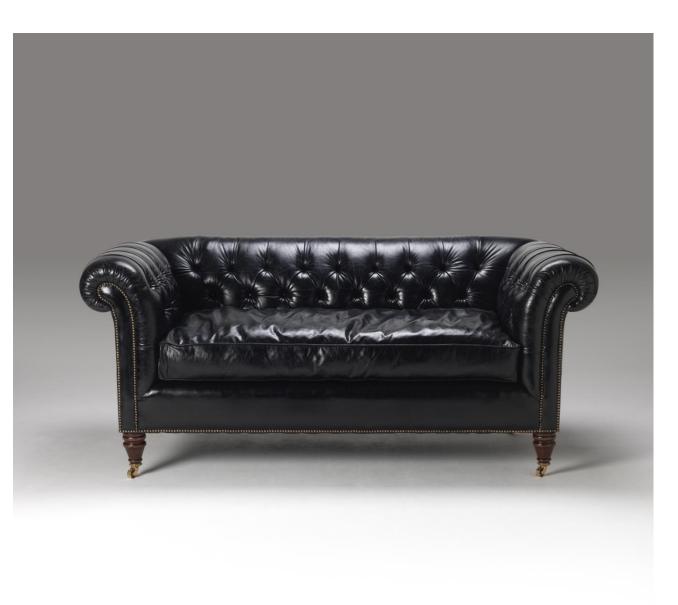

## The Oswald Sofa

The Oswald Sofa is a fine country house Chesterfield design of generous proportions. The upholstered body of the sofa terminates upon finely turned polished mahogany feet with specialist cast and polished brass castors. The sofa is classically upholstered with a hand-stitched sprung seat and loose cushion filled with a 50/50 mix of feather and down. This sofa can be made to the client's own measurements and upholstered in the client's own material.

## Dimensions

Height: 880mm/ 34.6" Width: 2000mm/ 78.7" Depth: 950mm/ 37.4"

Reference Number: M335