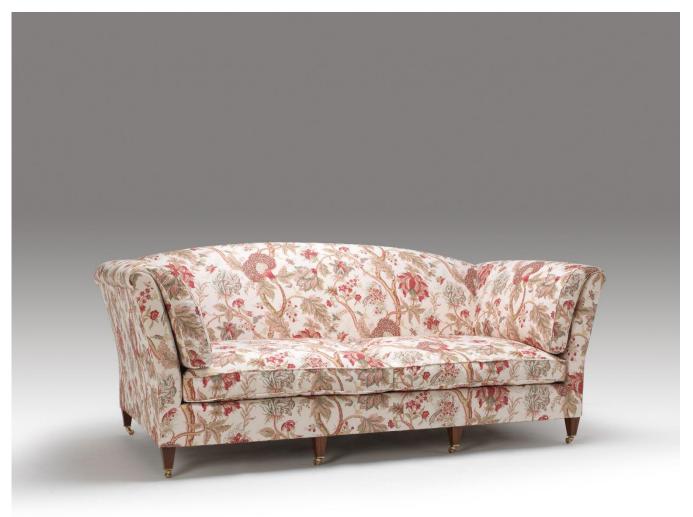

## **Dorset Sofa**

The Dorset Sofa is a fine country house sofa in the manner of Howard. Fitted with a pair of cushions, flanked by fixed hanging cushion arms, the entire sofa rests upon tapering mahogany legs with hand-cast brass castors and wheels. The sofa is classically upholstered with a hand-stitched sprung seat and filled with a 50/50 mix of feather and down. This sofa can be made to the client's own measurements. Upholstered in client's own material.