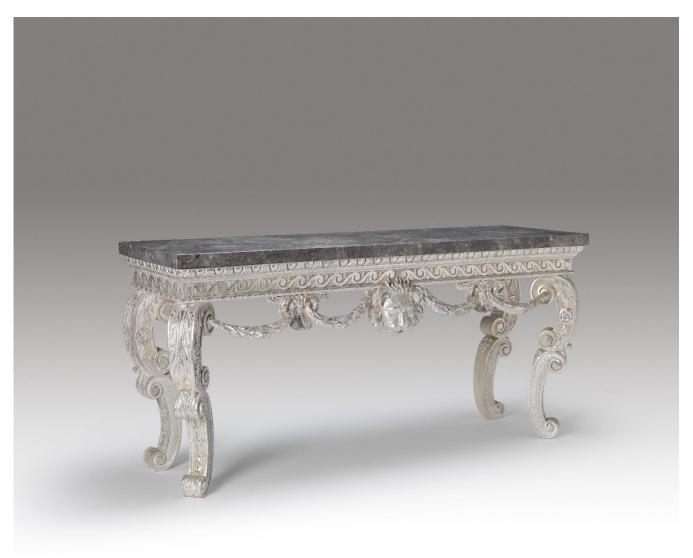

## **Benjamin Goodison Console**

The simplicity of this Benjamin Goodison console is what sets it apart from most of Goodison's work. The free-flowing design of the c-scroll legs with delicate foliate carving and fish scale recess is very typical of his work and, although not fussy in design, it still resonates an air of style and design. The legs support a simplistic Vitruvian scroll frieze with finely carved lion mask, central carving, and foliate trailing carved swags.

## **Dimensions**

Height: 950mm/37.5" Width: 2000mm/78.75" Depth: 610mm/24"

**Reference Number: M318** 