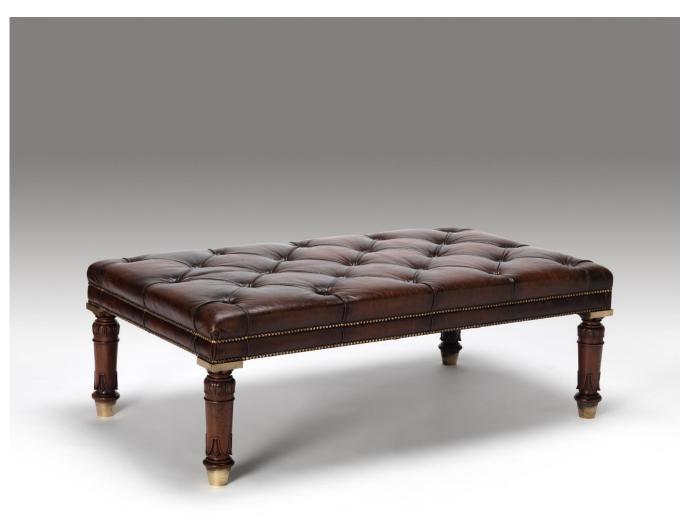

## **Gillows Country House Stool**

A finely carved mahogany Gillows design library stool/coffee table. Turned and stylised acanthus leaf decorated legs with a solid brass top block to leg and tapered brass shoe. Shown upholstered in hand aged leather with military buttons and aged studding.