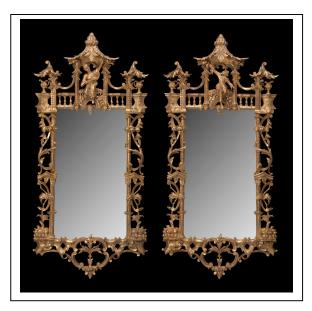

## Web Product Form

Image:

| Name:        | M324 - T               | he Edmondsham Chinoiserie Mirrors                                                                                                                                                                                                                        |  |
|--------------|------------------------|----------------------------------------------------------------------------------------------------------------------------------------------------------------------------------------------------------------------------------------------------------|--|
| Description: | mirror is<br>roofs abo | An exceptional pair of Chinese Chippendale pier mirrors. Each<br>mirror is surmounted by a Chinese figure below stylized pagoda<br>roofs above Chinese Chippendale trellising. The uprights and<br>base with entwined foliate branches and leaf scrolls. |  |
| Dimensions:  | Height:<br>Width:      | 1460mm<br>700mm                                                                                                                                                                                                                                          |  |