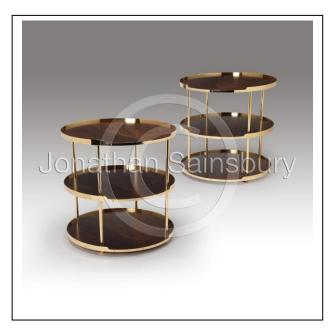

## Web Product Form

Image:

| Name:        | M372 Fe                | M372 Ferris Étagère                                                                                                                                                                |  |
|--------------|------------------------|------------------------------------------------------------------------------------------------------------------------------------------------------------------------------------|--|
| Description: | are in se<br>solid gal | egency design three-tier circular étagère. The shelves<br>elected swirl mahogany veneer with polished brass<br>lleries, united by four solid polished brass turned<br>ing columns. |  |
| Dimensions:  | Height:<br>Diameter:   | 700mm<br>700mm                                                                                                                                                                     |  |
|              |                        |                                                                                                                                                                                    |  |
| Categories:  | Tables, I              | Tables, Hall, Occasional                                                                                                                                                           |  |
| Tags:        | English,               | English, Regency, Veneered, Country House,                                                                                                                                         |  |