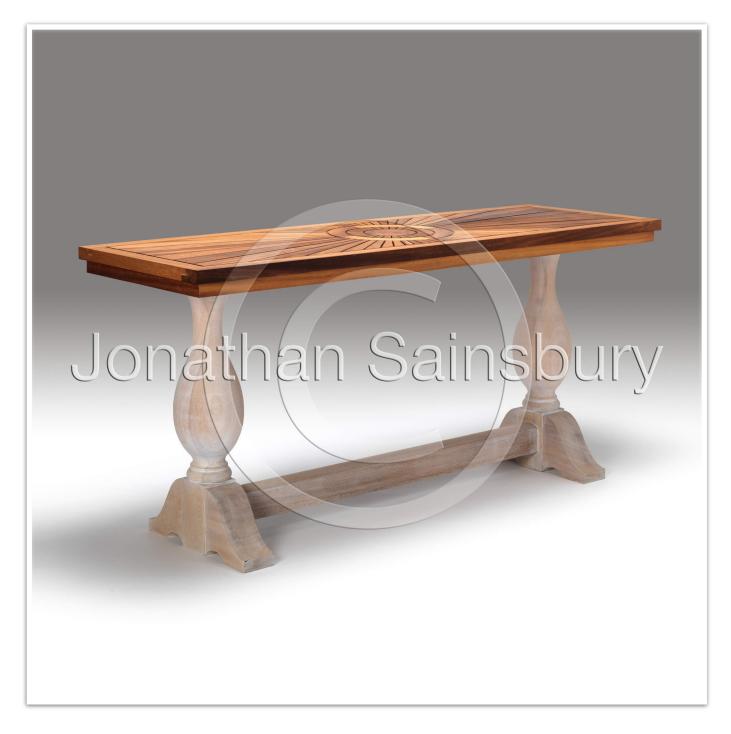

## **Country House Garden Serving Table**

A fine teak country house exterior serving table with a rectangular fixed geometric slatwork top, supported by an under-frieze. A pair of architectural turned columns, united by stretchers and out-turned feet, form the base of the table. The base can be specialist exterior painted, as in the image, or in an oiled timber finish to match the top. The Country House Garden Serving Table is designed to be strong for use as a serving table, whilst still retaining its decorative features. The table can be made to any size and scale required.

| Height: | 750mm / 29.50" |
|---------|----------------|
| Width:  | 1700mm / 67"   |
| Depth:  | 600mm / 23.50" |
| Code:   | M374           |

T. +44 (0)1258 857573

E. info@jonathan-sainsbury.com

W. jonathan-sainsbury.com