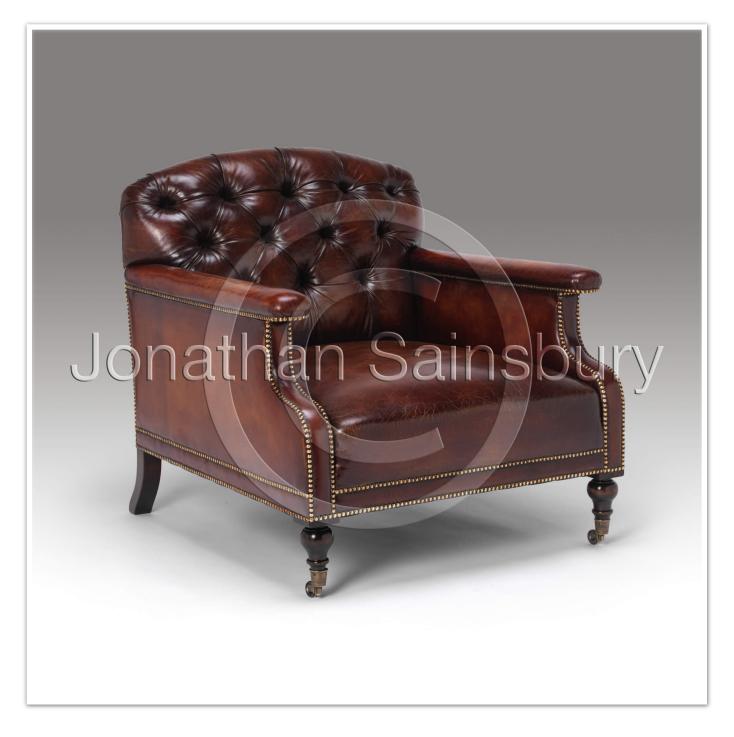

## **Country House Chair**

An exceptional model quite possibly derived from a design by Howard. The show wood legs are fine period mahogany with specialist lightly aged polishing, terminating in finely cast and lightly aged brass castors. The Country House Chair is of a generous proportion with classically fully sprung seats and back which makes it exceptionally comfortable. The chair can be upholstered in the client's own material or specialist upholstered in hand-dyed leather, as shown in the image.