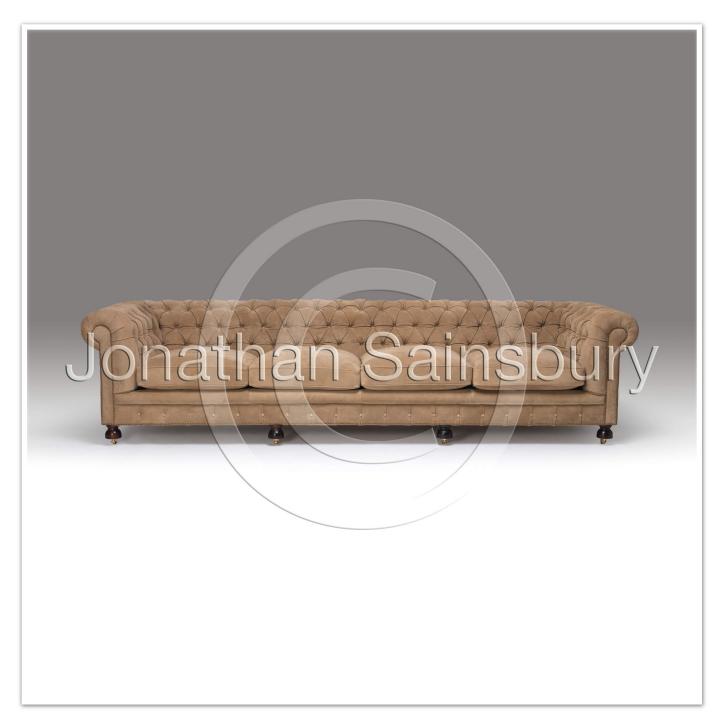

## **Tennyson Sofa**

The Tennyson Sofa is a fine country house Chesterfield design of generous proportions. The upholstered body of the sofa terminates upon finely turned polished mahogany bun feet with inset specialist cast and polished brass castors. The sofa is classically upholstered with a hand-stitched sprung seat and filled with a 50/50 mix of feather and down. This sofa can be made to the client's own measurements and upholstered in the client's own material.

| Height: | 1050mm / 41.25" |
|---------|-----------------|
| Width:  | 3500mm / 138"   |
| Depth:  | 1200mm / 47.25" |
| Code:   | M369            |

T. +44 (0)1258 857573

E. info@jonathan-sainsbury.com