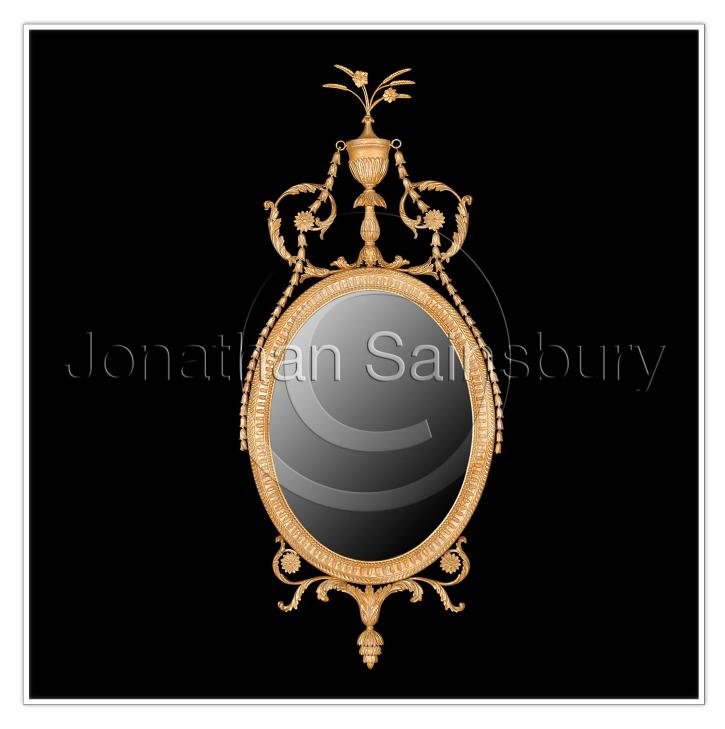

## **George III Hepplewhite Oval Mirror**

This Neo-classical style looking glass displays all the hallmarks of Robert Adam. The oval mirror plate is contained within a moulded frame carved with gadroons and beads divided by a fluted ground. The classical urn cresting, with a spray of wheat ears and flowers, rests upon gathered acanthus leaves with trailing garlands of husks uniting the urn handles and flowing through the leaf scrolls and joining the sides of the frame. The apron, formed of double scrolling branches and leaves, is decorated with paterae and supported by a leaf spray.

Height: 1258mm / 49.50" Width: 540mm / 21.25"

Code: M059